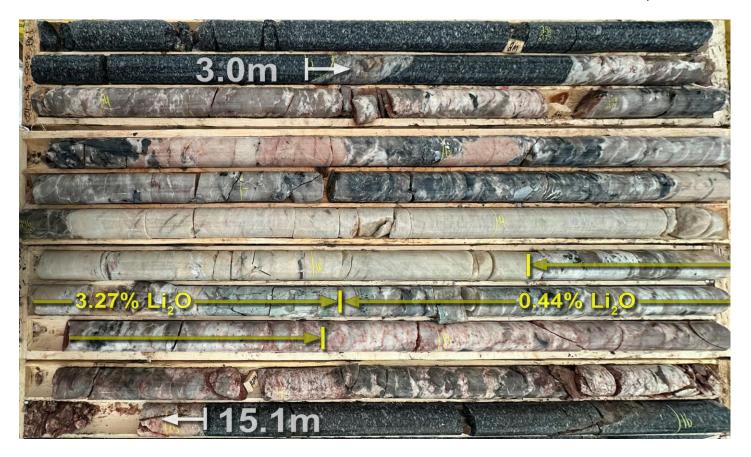

Figure 2 below shows a 12 metre intercept of zoned pegmatite (3.0m to 15.1m). Spodumene had previously been identified within this intercept, based on geological observations and confirmed with LIBS results. Assay results confirmed the visual identifications, with a best result of 2.15m @ 1.76% Li<sub>2</sub>O from 10.45m down-hole depth.

Figure 2 | Cancet West Project - White Bear Prospect. Diamond drill core from Hole 24-WB-008 with a lithium-bearing zone of 2.15m @ 1.76% Li<sub>2</sub>O.

FIN has confirmed spodumene crystals within an albite-quartz pegmatite zone over a strike of 275 metres, based on diamond drilling and field mapping. The White Bear pegmatite was intercepted over widths of up to 12 metres and numerous other sub-parallel pegmatites were intercepted.