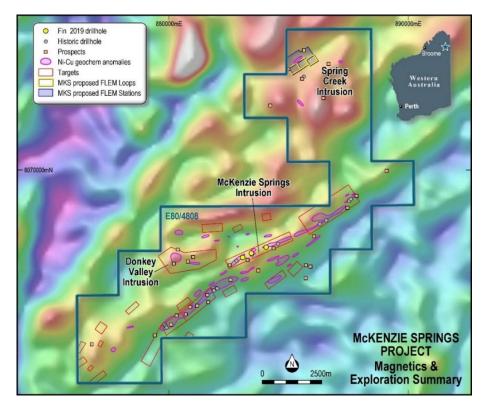

#### MCKENZIE SPRINGS PROJECT (EAST KIMBERLEY, WA)

A review of recent and historical work across the McKenzie Springs Project identified several Ni-Cu targets. Historical stream, rock chip, soil geochemical datasets were reviewed in conjunction with FIN's soil geochemistry. Areas of known Ni-Cu anomalism were mapped to aid target generation<sup>3</sup>. Historical stream sampling was completed by Australian Anglo American Prospecting (Aust-Anglo) and re-reported by Lionore. Aust-Anglo noted that "The Spring Creek complex is atypical of the "ultrabasic intrusions" of the area being dominated by anorthosite. The mafic intrusion is, in turn, intruded by sulphide and olivine-bearing rocks and should therefore be regarded as a prospective complex" (ref: WAMEX Report A18616).

<sup>&</sup>lt;sup>3</sup> FIN ASX Announcement– Exploration results confirm Nickel-Copper sulfide potential at McKenzie Springs, Western Australia – 30/01/2019.

Figure 3 | McKenzie Springs Project VTEM and Ni-Cu targets and the 2019 diamond drill holes