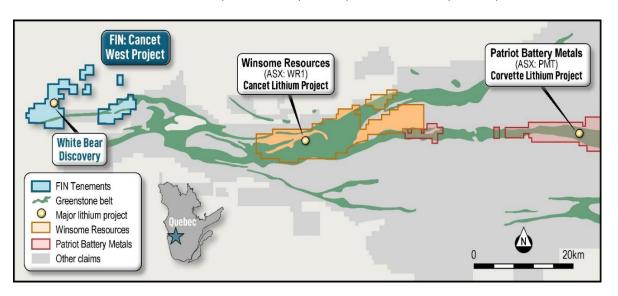

#### **CANCET WEST LITHIUM PROJECT (QUEBEC, CANADA)**

During the September Quarter assay results were received for the maiden diamond drilling program completed at the White Bear Lithium Discovery at the Company's Cancet West Project in Quebec, Canada (see Figure 1), where eight holes were completed for a total 1,009 metres.

Figure 1 | FIN's Cancet West Project Location

Selected diamond core was sampled and dispatched to Val d'Or, Quebec for cutting and submission to ActLabs for analysis. The analysis results confirmed the visual observations and LIBS<sup>1</sup> results of the presence of Li–bearing minerals (e.g. spodumene) in the White Bear Pegmatite(s).