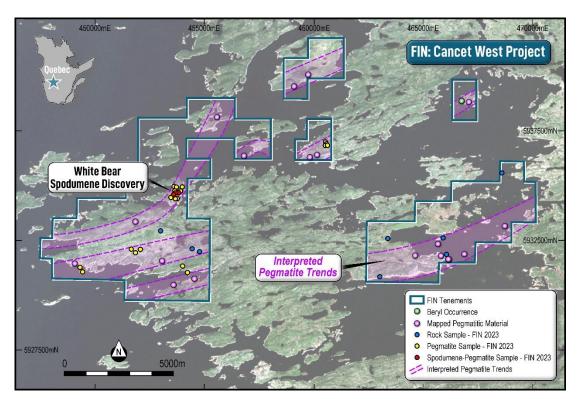

Over 80% of the interpreted pegmatite trends are yet to be tested by FIN and the remaining 20% has only had minor rock chip sampling completed. Future exploration work is currently being reviewed.

Figure 2 | Map showing previous channel sample locations and significant results across the White Bear Lithium Discovery

info@finresources.com.au www.finresources.com.au

ABN: 25 009 121 644

Figure 3 | White Bear Lithium Discovery at Cancet West and regional targets