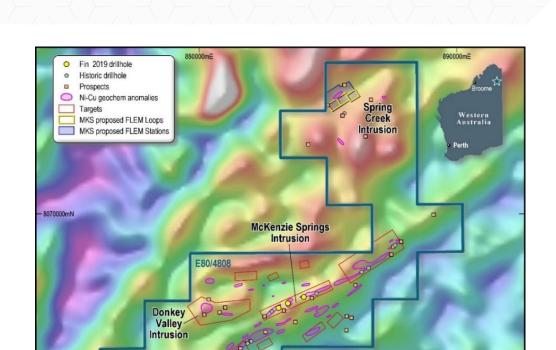

#### **McKenzie Springs Project**

During the quarter, the Company commenced planning for on ground exploration at the McKenzie Springs Project. FIN is aiming to complete these exploration activities during the first half of 2025.

A data review carried out earlier in the year, incorporating the most recently acquired data, highlighted the limited amount of previous exploration to test airborne and ground EM conductors within the McKenzie Springs Project area. The majority of the VTEM conductors within the lease lack adequate geological reconnaissance and surface geochemical sampling and are therefore largely untested by drilling.

A ground FLTEM survey has been designed to test the interpreted gossan visited during the November 2023 field work program. The survey design has three 300m x 400m FLTEM loops, 100m spaced lines, 50m station spacing with  $\sim$ 170 stations in total. This survey has been designed by Mat Cooper from Core Geophysics after assessment of the available VTEM data.

Figure 5 | McKenzie Springs Project VTEM and Ni-Cu targets and proposed drill holes from 2019

McKENZIE SPRINGS
PROJECT
Magnetics &
Exploration Summary

In addition to the ground FLTEM survey, the postponed program of stream sediment sampling is now anticipated to be carried out, during the first half of 2025, along drainage channels that exist across the Spring Creek Intrusion along with outcrop mapping and rock chip sampling by a field geologist.

The aim of the 2025 field work program is to improve on the current surface geochemistry and geophysical coverage across the Spring Creek and McKenzie Springs Intrusions and delineate drill ready targets within 12kms of a critical metals mine and processing facility. Additionally, this program of work will help FIN to define the most appropriate methods for Ni-Cu sulphide exploration within the McKenzie Springs Project area and refine the methods to be used in the future for exploration success.