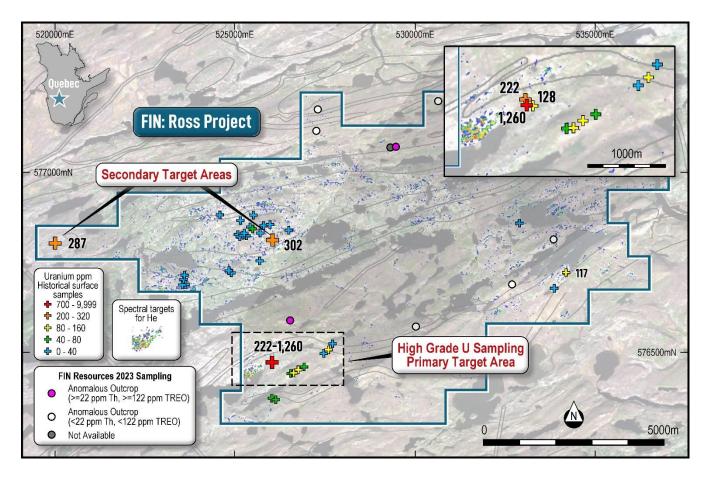

#### **Ross Lithium and Uranium Project**

Desktop studies and regulatory reporting were carried out on the Ross Lithium and Uranium Project during the December 2024 quarter.

Historical sampling completed in 2007 by Landmark Minerals Inc. across their Rupert River Uranium Project (the western portion of which covers FIN's Ross Project) reported a soil sample of up to 1,260 ppm U (1,486 ppm U308). This historical data combined with anomalous pathfinder elements including Total Rare Earth Oxides (TREO) and Th levels in pegmatite samples 138203, 138204 and 138227 previously reported by FIN, is potentially indicative of U-Th-REE bearing pegmatites that can show geochemical overlap with LCT (Lithium- Caesium-Tantalum) pegmatites. The TREO and Th results, and historical Uranium results are shown in Figure 4.

Analysis previously completed by Dr Neil Pendock identified a significant number of potential Uranium occurrences across the Ross Project. Gas estimated from Sentinel-2 VNIR showed anomalous helium which may originate from radioactive decay of Uranium.

Figure 4 | Total rare earth elements reported in rock grab samples and historical uranium results from the Ross Lithium Project

FIN is considering a high resolution airborne magnetic and radiometric surveys across the Ross and Cancet West Projects, the timing of which is yet to be determined.