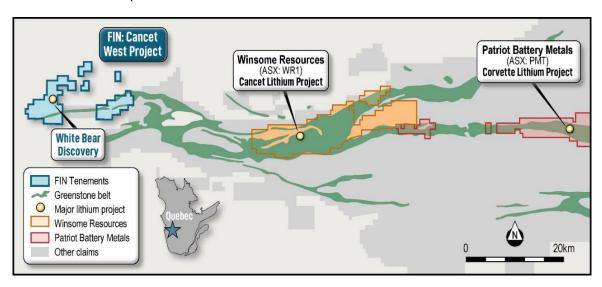

#### **Cancet West Lithium Project**

Desktop studies and regulatory reporting was carried out on the Cancet West Lithium Project during the December 2024 quarter.

Figure 1 | FIN's Cancet West Project Location