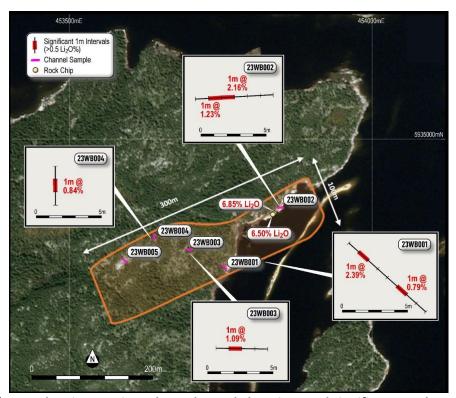

Over 80% of the interpreted pegmatite trends are yet to be tested by FIN and the remaining 20% has only had minor rock chip sampling completed. Future exploration work is currently being reviewed.

Figure 2 | Map showing previous channel sample locations and significant results across the White Bear Lithium Discovery